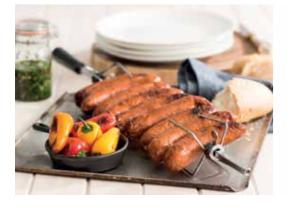

LIFT YOUR BBQ GAME

Our grilling brats are crafted to deliver maximum flavour and love their time on the grill to ensure you remain the king of the BBQ.

### SWISS BRATWURST 513-2.4P

Pack Size 2.4kg | Units/Pack 24 Servings/Pack 24 | Packs/Carton 8 Made to traditional Swiss recipe. A pork sausage with hints of lemon 04

GLUTEN FREE

with

NO ADDED MSG