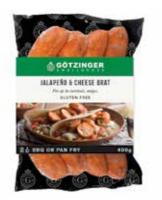

### JALAPEÑO & CHEESE BRAT

Fire up the tastebuds, amigos.

55725-2.4 Pack size 400g Servings per pack 4 | Packs per carton 6

Coarse pork sausage with jalapeños and cheese, spiced with paprika and a little chili.