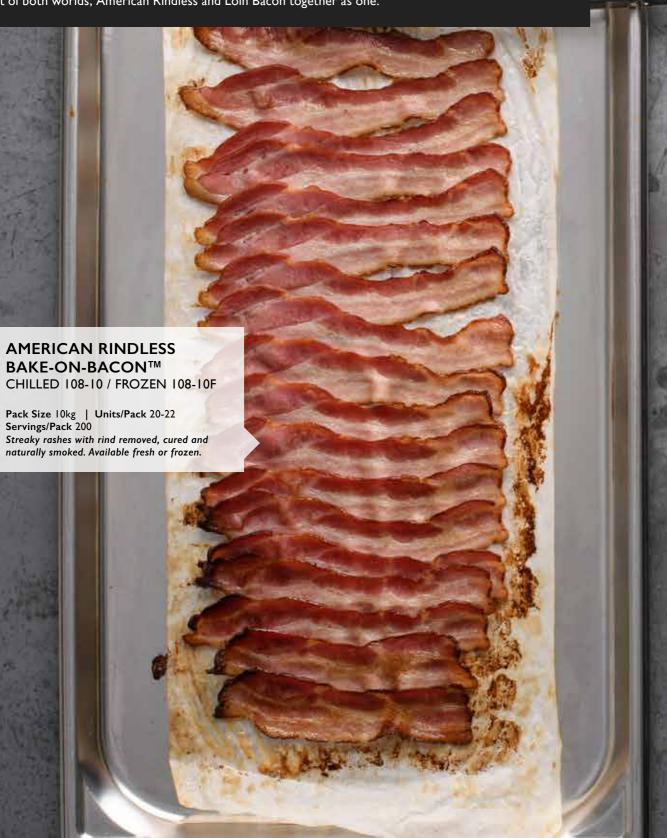

### BIG FLAVOUR

We understand that time is money and developed our Bake-On-Bacon™ with busy commercial kitchens in mind. Bacon is pre sliced and perfectly layered on baking paper. It takes 45 seconds to open the pack and insert into the oven. This saves expensive labour costs and makes cleaning effortless. BX2 - For the best of both worlds, American Rindless and Loin Bacon together as one.

### **AMERICAN RINDLESS BACON**

107-2.5P

Pack Size 2.5kg | Servings/Pack 50 Packs/Carton 6

American style streaky bacon. This is our best bacon. Pure pork belly, cured and naturally smoked.