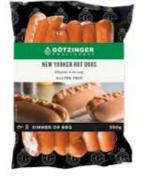

### NEW YORKER HOT DOGS 528-2.4P

Pack Size 2.4kg | Units/Pack 41 approx Servings/Pack 41 approx | Packs/Carton 8 Hot dogs... Get your hot dogs! The all American smoked wiener.

### **NEW YORKER HOT DOGS**

Allegiance to the snag.

528PP-2.1 Pack size 350g Servings per pack 6 | Packs per carton 6 Classic American fine smoked pork sausages.