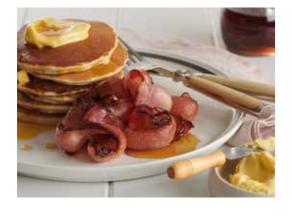

# **PORK BELLY**

TOP QUALITY PORK BELLY

Don't miss out on our smoked whole American or Maple Bacon which can be sliced to your preferred thickness or our pre-cooked pork belly, which is perfectly cooked in an oven for 3 hours and juicy every time, there is no doubt they deliver big on flavour.

### **AMERICAN RINDLESS** WHOLE BACON 111-3

Pack Size 2.5kg | Servings/Pack 50 Packs/Carton 6

Try our American style streaky bacon, many say it's our best bacon. A pork belly that is cured and naturally wood smoked.

### MAPLE WHOLE BACON 129-2E

Pack Size 2.5kg | Servings/Pack 50 Packs/Carton 6

Those Canadians were onto something. Infused and massaged with a natural sweet maple flavour, this pork belly is smoked using beech woodchips.