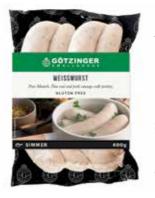

### WEISSWURST

Pure Munich.

525PP-2.4 Pack size 400g Servings per pack 4 | Packs per carton 6

Finely cut pork sausage with citrus and parsley.

This product information guide has been designed to help you find all the details you need on our delicious smallgoods range.