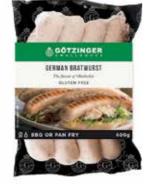

### 20977

GERMAN BRATWURST LONG DOGS

55759-2.5P

Pack Size 2.5kg | Units/Pack 13
Servings/Pack 13 | Packs/Carton 8
Experience German culture with our German
Bratwurst Long Dog, bringing you the taste of
Oktoberfest in a gourmet sized sausage.