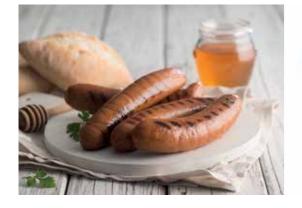

### HONEYWURST 555-2.4P

Pack Size 2.4kg | Units/Pack 24 Servings/Pack 24 | Packs/Carton 8 Sweet and spice and all things nice. A pork sausage with honey and rosemary.

Pack Size 2.4kg | Units/Pack 20 Servings/Pack 20 | Packs/Carton 8 The true taste of Oktoberfest! Coarse pork sausage spiced with marjoram and pepper.