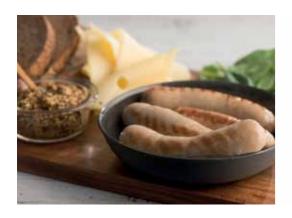

# **DELI SMALLGOODS**

A COLD CUT FOR ALL OCCASIONS

Cold cuts in Germany are called 'aufschnitt', and form a part of daily life. It's not unusual to have an 'aufschnitt' platter served as the main meal of the day. What could be better than some crusty bread, cheese, and beautiful cold meats sliced, and served with a glass of wine?