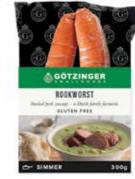

### **ROOKWORST**

Smoked pork sausage - a Dutch family favourite.

526PP-1.8
Pack size 300g
Servings per pack 5 | Packs per carton 6

Traditional smoked pork sausage seasoned with nutmeg.