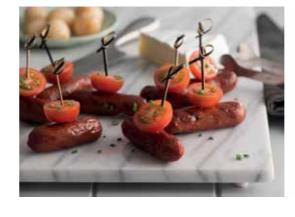

LAVOUR OF GÖTZINGER SMALLGOODS
BRINGS ANY MEAL TO LIFE"

**HUNGARIAN BEEF** 

Pack Size 2.4kg | Units/Pack 20 Servings/Pack 20 | Packs/Carton 8

These hearty 100% beef sausages are seasoned

with garlic and paprika and smoked using real

**DEBRECENER** 

724-2.4P

- ANTONY VAN DER DRIFT Snag Meister

GLUTEN FREE

06

with

NO ADDED MSG

JALAPEÑO & CHEESE 55707-2.4P