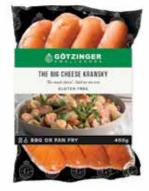

### THE BIG CHEESE KRANSKY

"Too much cheese". Said no one ever.

522PP-2.4 Pack size 400g Servings per pack 4 | Packs per carton 6

Coarse pork sausage with cheese, pepper and paprika.