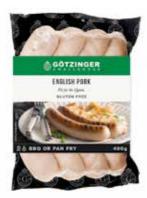

### **ENGLISH PORK**

Fit for the Queen.

727PP-2.5 Pack size 400g Servings per pack 4 | Packs per carton 6 A finely cut pork sausage with authentic spices.