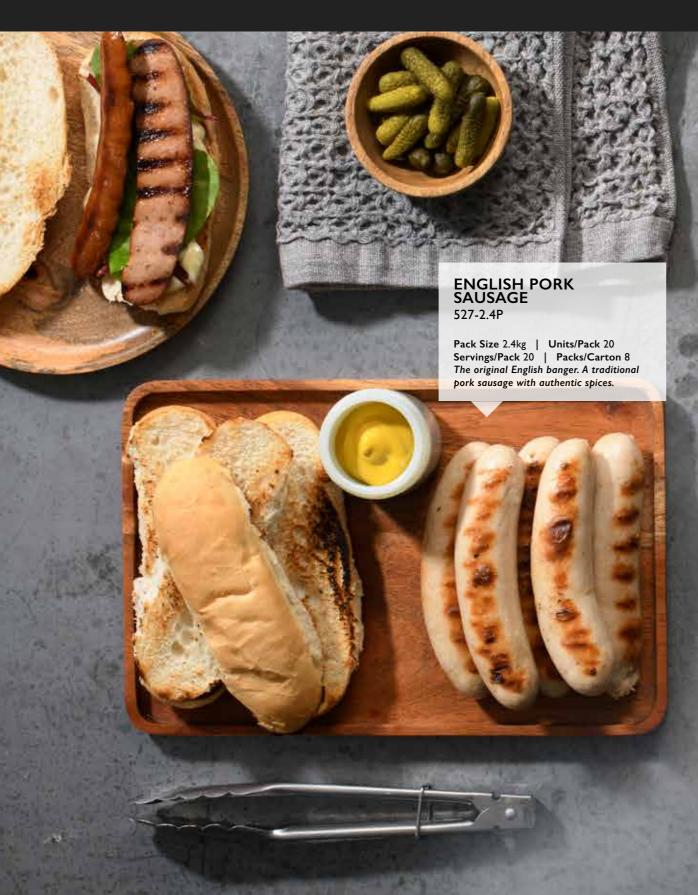

### **ENGLISH PORK**

Fit for the Queen.

727PP-2.5 Pack size 400g Servings per pack 4 | Packs per carton 6 A finely cut pork sausage with authentic spices.