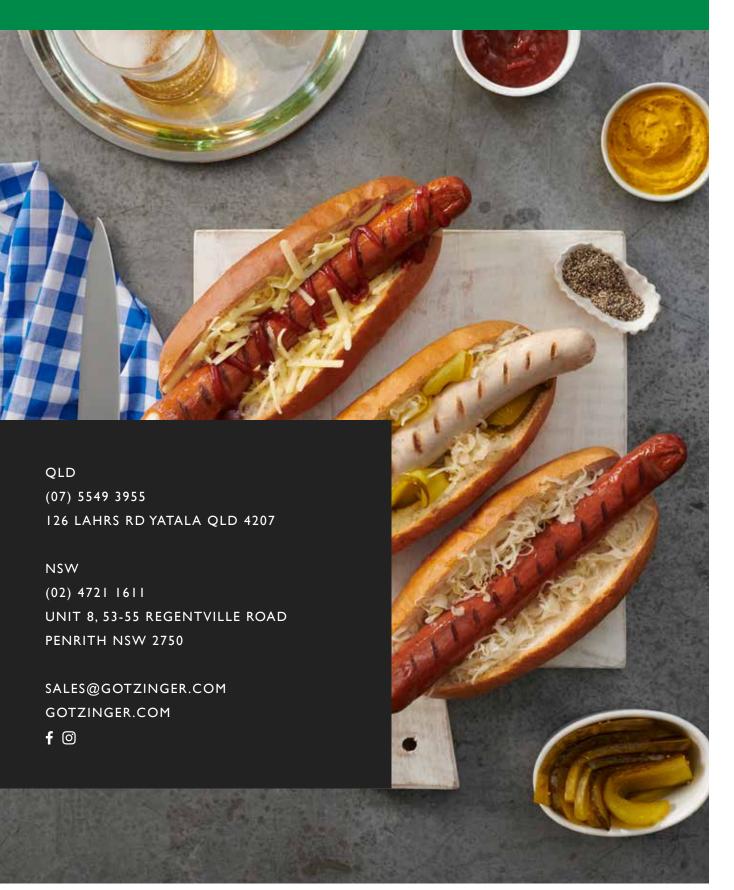

# **SMOKIES HOT DOGS**

CLASSIC AMERICAN STYLE SMOKED SAUSAGES

Visit the big American cities of New York and Chicago with our New Yorker Hot Dogs and Chicago Dogs. These smoked sausages based on traditional recipes are sure to deliver a home run in the flavour stakes.

### CHICAGO DOGS 55723-2.5P

Pack Size 2.5kg | Units/Pack 19 Servings/Pack 19 approx | Packs/Carton 8 Born in Chicago this 100% pure beef sausage is made to the traditional recipe. This dog is a classic.