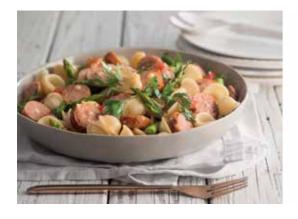

LIFT YOUR BBQ GAME

Our grilling brats are crafted to deliver maximum flavour and love their time on the grill to ensure you remain the king of the BBQ.

### SWISS BRATWURST 513-2.4P

Pack Size 2.4kg | Units/Pack 24 Servings/Pack 24 | Packs/Carton 8 Made to traditional Swiss recipe. A pork sausage with hints of lemon 04

GLUTEN FREE

with

NO ADDED MSG