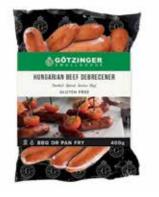

### **HUNGARIAN BEEF DEBRECENER**

Smoked, Spiced, Serious Beef.

723PP-2.4 Pack size Approx 400g Servings per pack 8 | Packs per carton 6

100% pure beef smoked sausage seasoned with paprika and garlic.