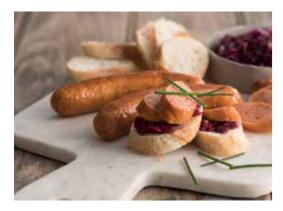

LIFT YOUR BBQ GAME

Our grilling brats are crafted to deliver maximum flavour and love their time on the grill to ensure you remain the king of the BBQ.

### SWISS BRATWURST 513-2.4P

Pack Size 2.4kg | Units/Pack 24 Servings/Pack 24 | Packs/Carton 8 Made to traditional Swiss recipe. A pork sausage with hints of lemon 04

GLUTEN FREE

with

NO ADDED MSG