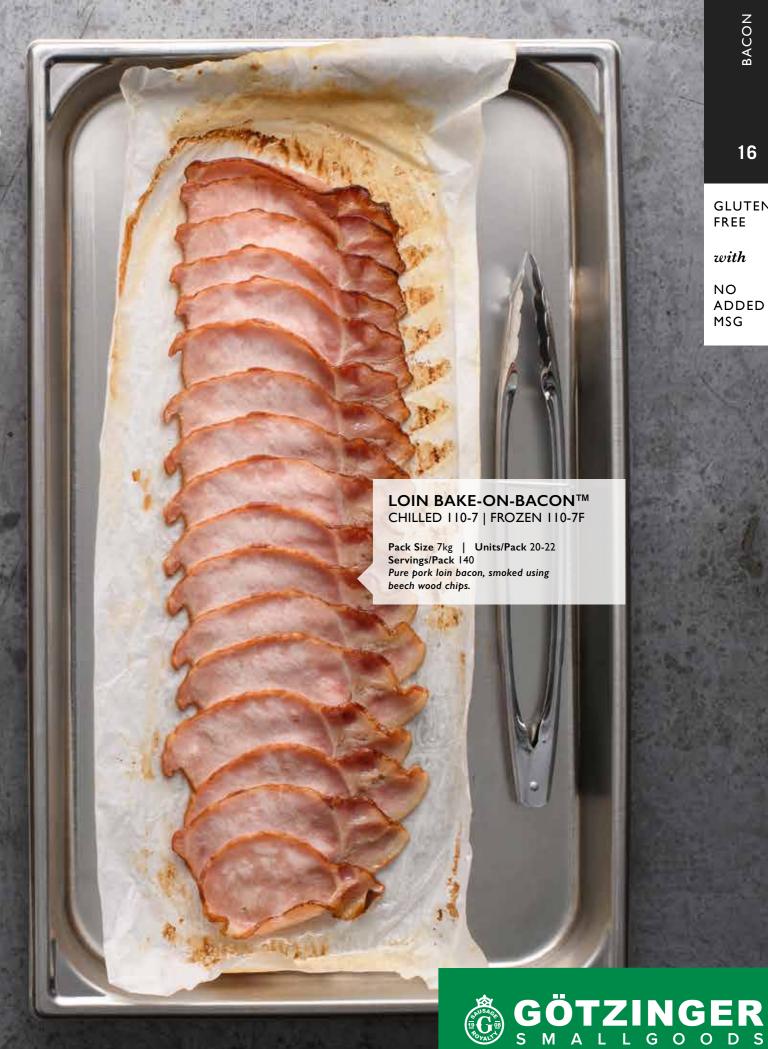

### BIG FLAVOUR

We understand that time is money and developed our Bake-On-Bacon™ with busy commercial kitchens in mind. Bacon is pre sliced and perfectly layered on baking paper. It takes 45 seconds to open the pack and insert into the oven. This saves expensive labour costs and makes cleaning effortless. BX2 - For the best of both worlds, American Rindless and Loin Bacon together as one.