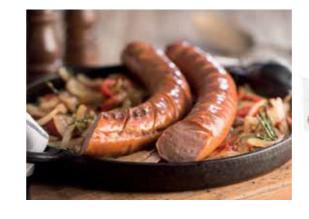

LIFT YOUR BBQ GAME

Our grilling brats are crafted to deliver maximum flavour and love their time on the grill to ensure you remain the king of the BBQ.

### SWISS BRATWURST 513-2.4P

Pack Size 2.4kg | Units/Pack 24 Servings/Pack 24 | Packs/Carton 8 Made to traditional Swiss recipe. A pork sausage with hints of lemon 04

GLUTEN FREE

with

NO ADDED MSG