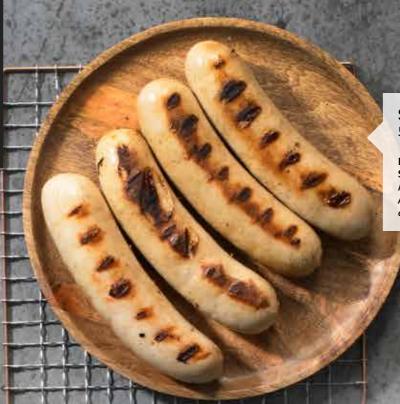

LIFT YOUR BBQ GAME

Our grilling brats are crafted to deliver maximum flavour and love their time on the grill to ensure you remain the king of the BBQ.

### SWISS BRATWURST 513-2.4P

Pack Size 2.4kg | Units/Pack 24 Servings/Pack 24 | Packs/Carton 8 Made to traditional Swiss recipe. A pork sausage with hints of lemon 04

GLUTEN FREE

with

NO ADDED MSG