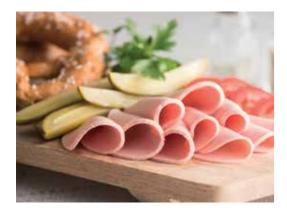

### TRADITION LIVES ON

Be it Christmas, Sunday Roast or a humble ham and cheese toastie, ham is ingrained in our everyday and most-cherished traditions which is why we source only the finest pork and smoke with the best European wood chips.

### **GYPSY HAM** 318-2.5E

Pack Size 2.5kg | Units/Pack | Servings/Pack 25 | Packs/Carton | Pork scotch fillet, honey cured and smoked to flavour perfection.

GÖTZINGER S M A L L G O O D S

Our Götzinger Smallgoods hams make lunch time simple and delicious with pre-sliced and whole boneless hams ready for sandwiches. Honey cured and 100% allergen free, it's a winner for any meal!