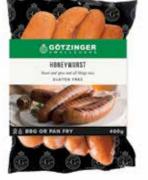

### HONEYWURST 555-2.4P

Pack Size 2.4kg | Units/Pack 24 Servings/Pack 24 | Packs/Carton 8 Sweet and spice and all things nice. A pork sausage with honey and rosemary.

Pack Size 2.4kg | Units/Pack 20 Servings/Pack 20 | Packs/Carton 8 The true taste of Oktoberfest! Coarse pork sausage spiced with marjoram and pepper.

### **HONEYWURST**

Sweet and spice and all things nice.

555PP-2.4 Servings per pack 4 | Packs per carton 6

A sweet pork sausage flavoured with honey and rosemary.