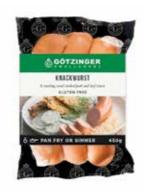

### **KNACKWURST**

We have a knack for good wurst.

524PP-2.7 Pack size 450g Servings per pack 3 | Packs per carton 6

Fine pork sausage spiced with garlic and pepper.