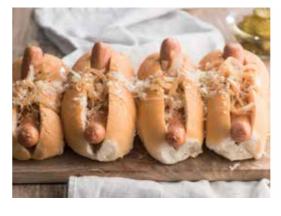

# **SMOKIES HOT DOGS**

CLASSIC AMERICAN STYLE SMOKED SAUSAGES

Visit the big American cities of New York and Chicago with our New Yorker Hot Dogs and Chicago Dogs. These smoked sausages based on traditional recipes are sure to deliver a home run in the flavour stakes.

### NEW YORKER HOT DOGS 528-2.4P

Pack Size 2.4kg | Units/Pack 41 approx Servings/Pack 41 approx | Packs/Carton 8 Hot dogs... Get your hot dogs! The all American smoked wiener.