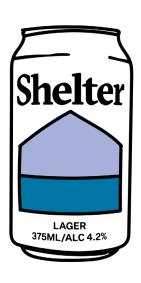

### Lager 4.2% ABV

An easy-going, classic Australian lager. For best results, consume while piloting the BBQ.

\$55 AUD per carton – Free on board (24x375ml / ALC 4.2%)