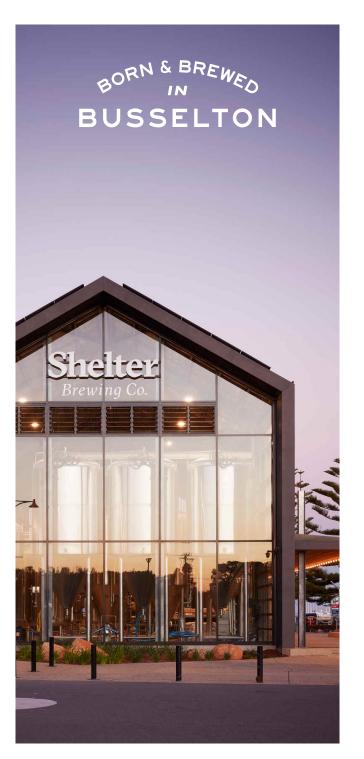

# Shelter





## Extra Pale Ale 3.5% ABV

A juicy XPA that comes in at 3.5% ABV to make it test match friendly.

\$35 AUD per carton – Free on board (16x375ml / ALC 3.5%)



## Summer Sour 4.0% ABV

A crisp, summer sour with a hint of fruit to refresh the senses after a long day on the water.

\$35 AUD per carton – Free on board (16x375ml / ALC 4.0%)



### IPA 6.8% ABV

Our take on a classic West Coast IPA; juicy, bitter and hoppier than Skippy.

\$49 AUD per carton – Free on board (16x375ml / ALC 6.8%)



### Lager 4.2% ABV

An easy-going, classic Australian lager. For best results, consume while piloting the BBQ.

\$55 AUD per carton – Free on board (24x375ml / ALC 4.2%)