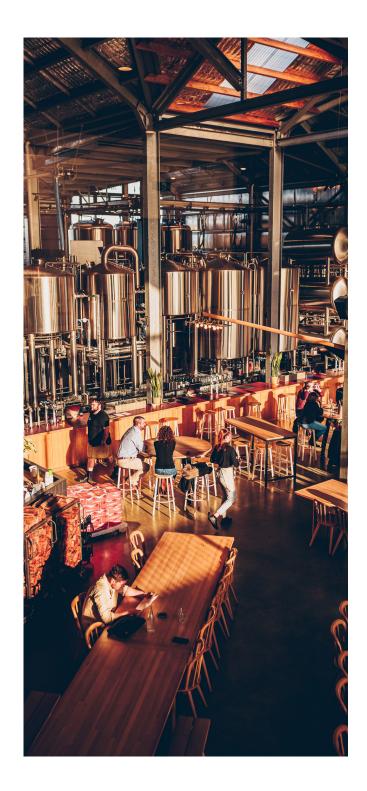

# Shelter





## Extra Pale Ale 3.5% ABV

A juicy XPA that comes in at 3.5% ABV to make it test match friendly.

\$35 AUD per carton – Free on board (16x375ml / ALC 3.5%)



## Summer Sour 4.0% ABV

A crisp, summer sour with a hint of fruit to refresh the senses after a long day on the water.

\$35 AUD per carton – Free on board (16x375ml / ALC 4.0%)



### IPA 6.8% ABV

Our take on a classic West Coast IPA; juicy, bitter and hoppier than Skippy.

\$49 AUD per carton – Free on board (16x375ml / ALC 6.8%)



### Lager 4.2% ABV

An easy-going, classic Australian lager. For best results, consume while piloting the BBQ.

\$55 AUD per carton – Free on board (24x375ml / ALC 4.2%)