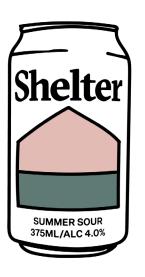

## Summer Sour 4.0% ABV

A crisp, summer sour with a hint of fruit to refresh the senses after a long day on the water.

\$35 AUD per carton – Free on board (16x375ml / ALC 4.0%)