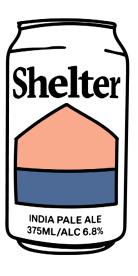

### IPA 6.8% ABV

Our take on a classic West Coast IPA; juicy, bitter and hoppier than Skippy.

\$49 AUD per carton – Free on board (16x375ml / ALC 6.8%)