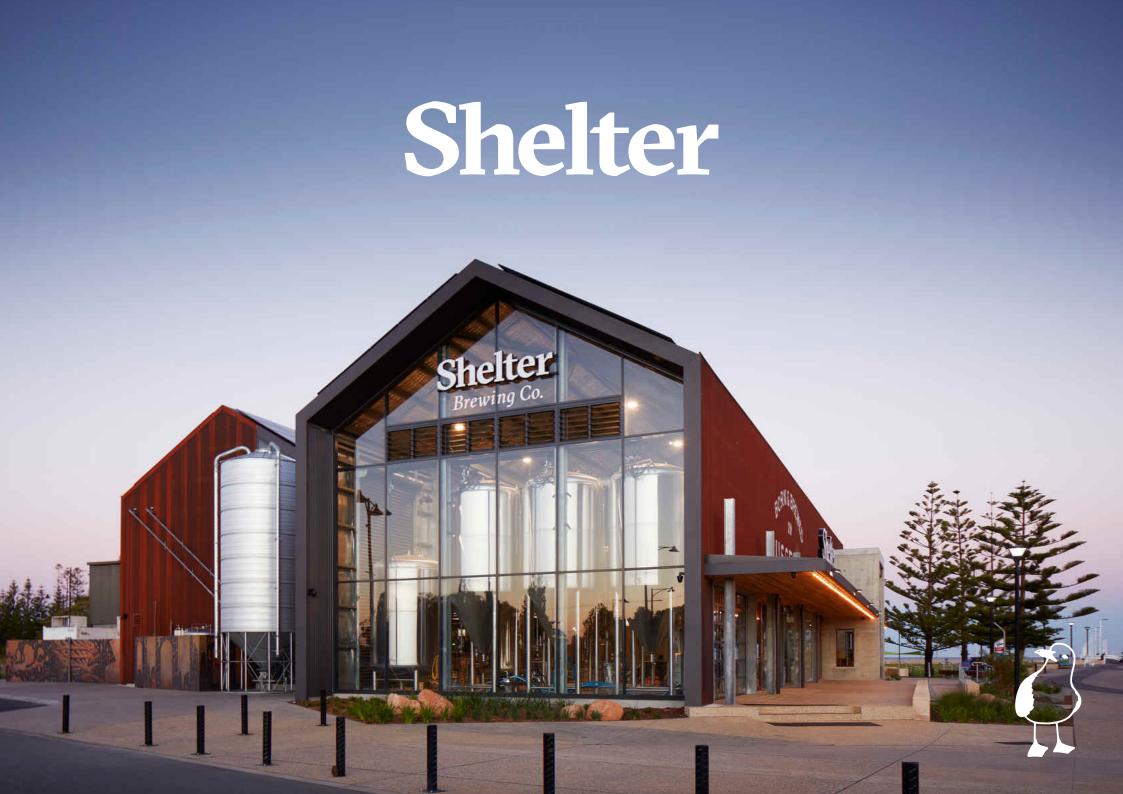

# Shelter





## Extra Pale Ale 3.5% ABV

A juicy XPA that comes in at 3.5% ABV to make it test match friendly.

\$35 AUD per carton – Free on board (16x375ml / ALC 3.5%)



## Summer Sour 4.0% ABV

A crisp, summer sour with a hint of fruit to refresh the senses after a long day on the water.

\$35 AUD per carton – Free on board (16x375ml / ALC 4.0%)



### IPA 6.8% ABV

Our take on a classic West Coast IPA; juicy, bitter and hoppier than Skippy.

\$49 AUD per carton – Free on board (16x375ml / ALC 6.8%)



### Lager 4.2% ABV

An easy-going, classic Australian lager. For best results, consume while piloting the BBQ.

\$55 AUD per carton – Free on board (24x375ml / ALC 4.2%)