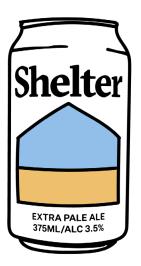

## Extra Pale Ale 3.5% ABV

A juicy XPA that comes in at 3.5% ABV to make it test match friendly.

\$35 AUD per carton – Free on board (16x375ml / ALC 3.5%)